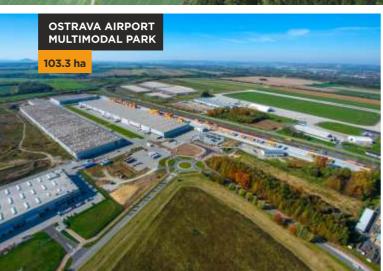

# FACTS ABOUT THE ZONE

#### **LOGISTICS HUB**

- > Including the International Leoš Janáček Airport Ostrava.
- > Direct access to the regional rail network, including a terminal for combined transport.
- > Well-served by public transportation.
- > Convenient road connection to the highway.
- Comprehensive transport access makes the zone unique in the Czech Republic, attracting freight and cargo transport.
- > A greenfield site with complete utilities infrastructure already in place.

#### **READY FOR BUSINESS**

- > All utilities infrastructure is in place (at the edges of the plots).
- > Built/non-built ratio 80:20 (80% of the land can be built on, at least 20% must be left for greenery).
- > Customs facilities and free zone at the site.
- > 20 km from Nošovice, the site of Hyundai's factory.

#### **INVESTMENT OPPORTUNITIES**

Attractive plots of land in close proximity to the airport terminal

- > 2.5-hectare site is available in the central part of the zone.
- > The last site currently being offered to investors covers **2.6 hectares** and is located in the eastern part of the zone. The sites are owned by the City of Ostrava.
- > Business and Commercial area (the red area) City of Ostrava offering **16 ha**. In view of the site's close proximity to the international airport and its attractive location within the zone, it is expected that it will be used for new office buildings, R&D facilities, services, accommodation, hotel, etc.