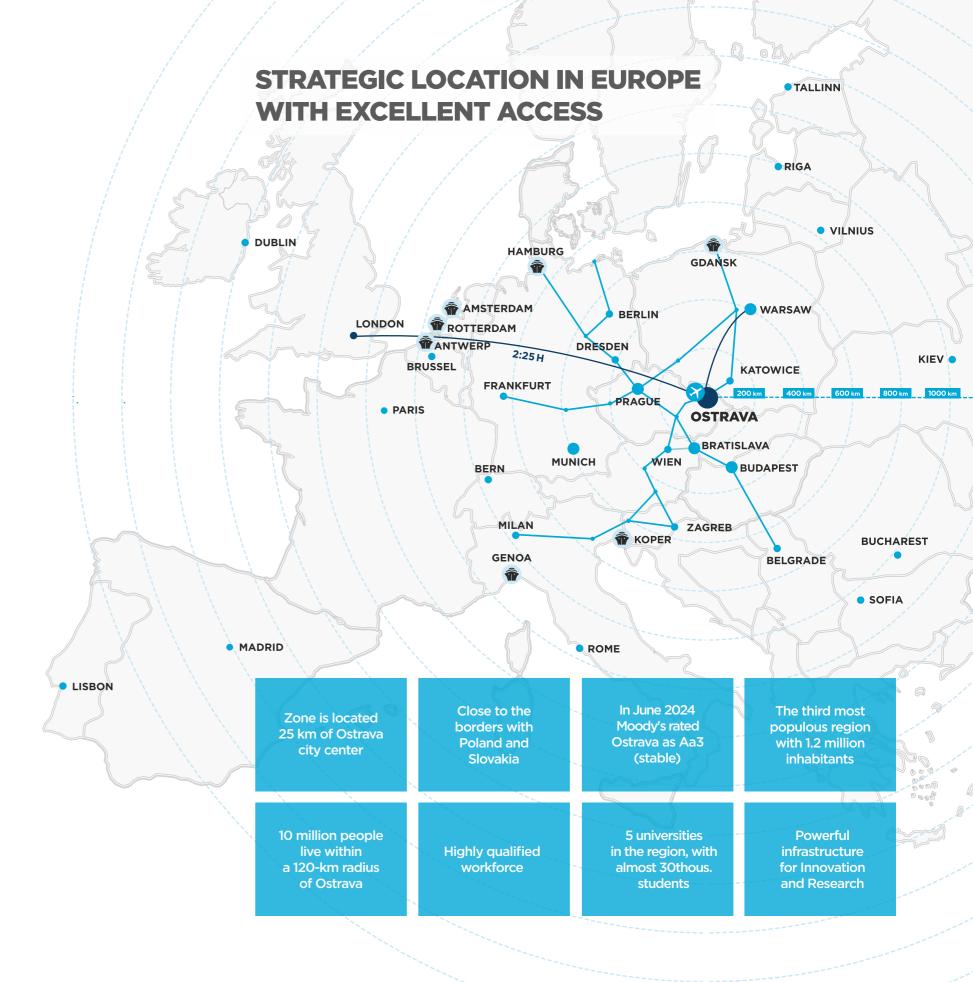

#### **READY FOR BUSINESS**

- > All utilities infrastructure is in place (at the edges of the plots).
- > Built/non-built ratio 80:20 (80% of the land can be built on, at least 20% must be left for greenery).
- > Customs facilities and free zone at the site.
- > 20 km from Nošovice, the site of Hyundai's factory.