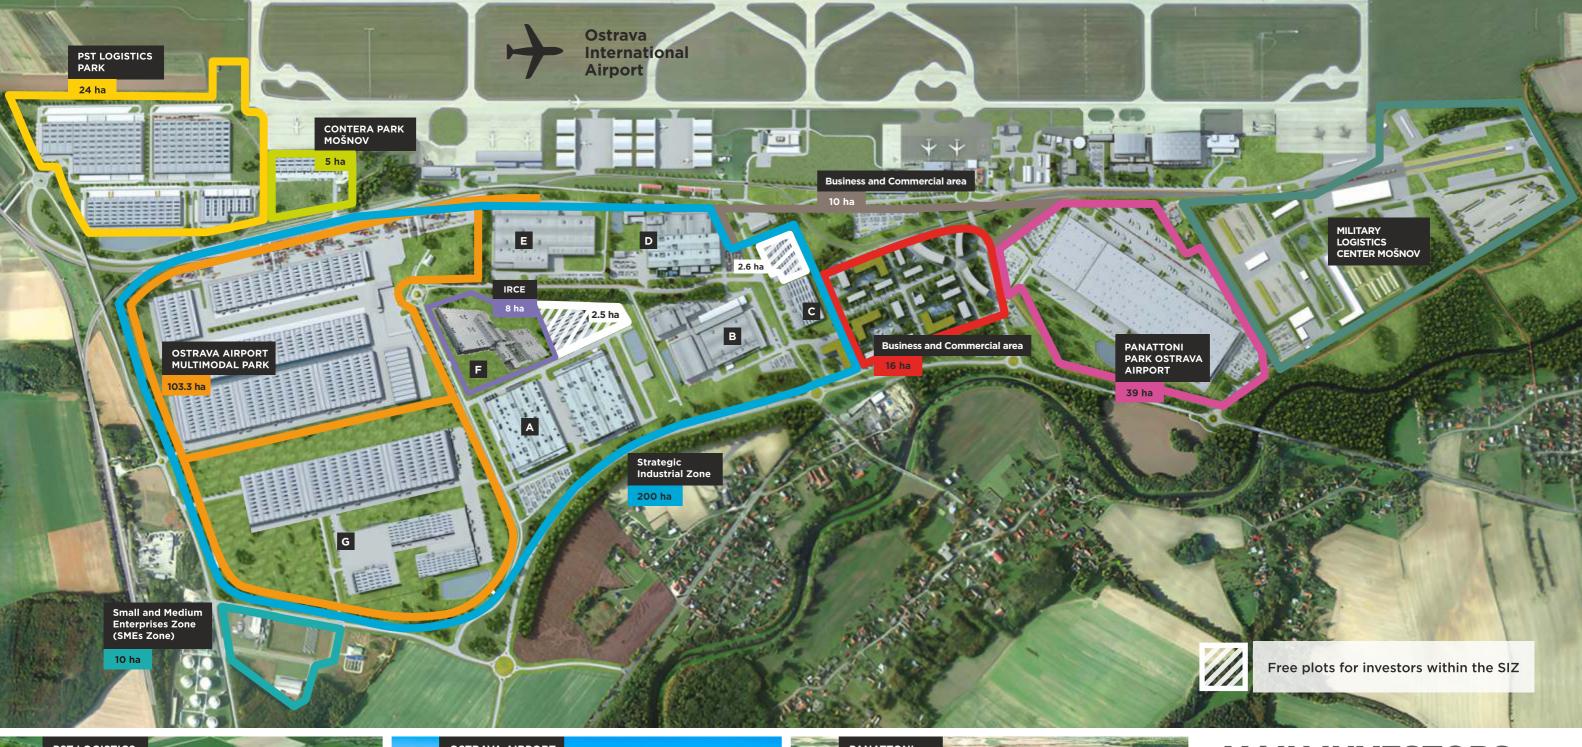

#### **INVESTMENT OPPORTUNITIES**

Attractive plots of land in close proximity to the airport terminal

- > 2.5-hectare site is available in the central part of the zone.
- > The last site currently being offered to investors covers **2.6 hectares** and is located in the eastern part of the zone. The sites are owned by the City of Ostrava.
- > Business and Commercial area (the red area) City of Ostrava offering **16 ha**. In view of the site's close proximity to the international airport and its attractive location within the zone, it is expected that it will be used for new office buildings, R&D facilities, services, accommodation, hotel, etc.

## MAIN INVESTORS AT THE ZONE:

- A Mobis Automotive Czech (South Korea)
- B Plakor (South Korea)
- C XZB (Europe) s. r. o. (China)
- D Mahle Behr (Germany)
- E Cromodora Wheels (Italy)
- F IRCE s.r.o. (Italy)
- **G** BMW park (Germany)

last 21 ha

for investors

700 mil.

EUR invested already

4,000

new jobs created