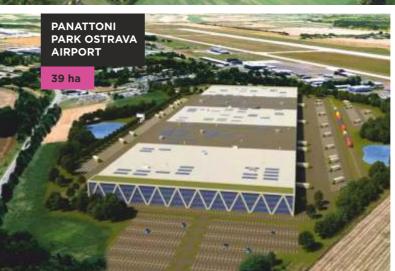

#### **INVESTMENT OPPORTUNITIES**

Attractive plots of land in close proximity to the airport terminal

- > 2.5-hectare site is available in the central part of the zone.
- > The last site currently being offered to investors covers **2.6 hectares** and is located in the eastern part of the zone. The sites are owned by the City of Ostrava.
- > Business and Commercial area (the red area) City of Ostrava offering **16 ha**. In view of the site's close proximity to the international airport and its attractive location within the zone, it is expected that it will be used for new office buildings, R&D facilities, services, accommodation, hotel, etc.